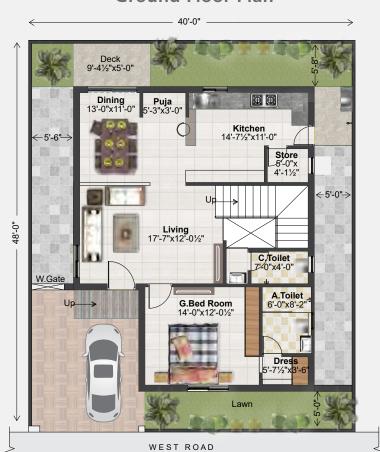

#### **Ground Floor Plan**

Plot Area Ground Floor First Floor Head Room Parking Area Total Built-up Area

FAMILY LOUNGE 11'-8"X13'-0"

First Floor Plan

**Terrace Floor Plan** 

**Ground Floor Plan** 

Area Statement

33'x48' (176 Sq.Yds) 804.00 Sft. 892.00 Sft. 354.00 Sft. 88.00 Sft.

Plot Area Ground Floor First Floor Head Room Parking Area Total Built-up Area

WEST ROAD

**Terrace Floor Plan** 

**Ground Floor Plan** 

WEST ROAD

Area Statement Plot Area Ground Floor First Floor Head Room Parking Area Total Built-up Area

30'x48' (160 Sq.Yds) 736.00 Sft. 820.00 Sft. 319.00 Sft. 84.00 Sft. 1959.00 Sft.