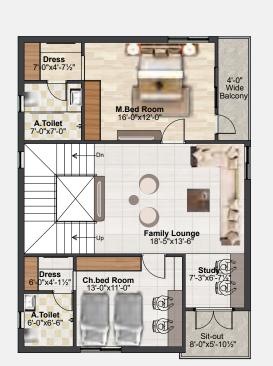

#### First Floor Plan

#### **Ground Floor Plan**

Plot Area Ground Floor First Floor Head Room Parking Area Total Built-up Area

FAMILY LOUNGE 11'-8"X13'-0"

First Floor Plan

**Terrace Floor Plan** 

**Ground Floor Plan** 

Area Statement