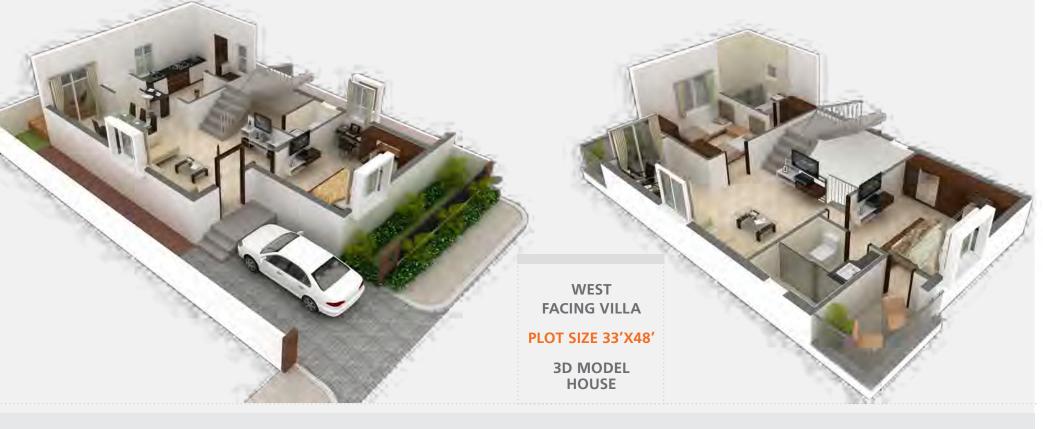

West Villa View

WEST FACING VILLA PLOT SIZE 40'X48'

> **3D MODEL** HOUSE

WEST **FACING VILLA** 

PLOT SIZE 30'X48'

**3D MODEL** HOUSE

Area Statement

Plot Area Ground Floor First Floor Head Room Parking Area 40'x48' (213 Sq.Yds) 999.00 Sft. 1101.00 Sft. 296.00 Sft. Covered Parking Area 102.00 Sft. 2498.00 Sft.