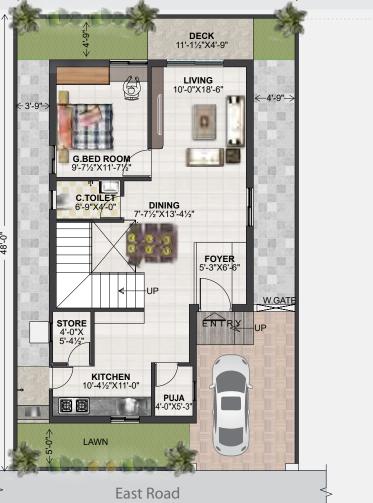

**Ground Floor Plan** 

33'x48' (176 Sq.Yds) 817.00 Sft. 906.00 Sft. 332.00 Sft.

East Road

First Floor Plan

East Villa View

We invite you...to open the doors to aspirations.

Your home will give you a feeling of warmth and space. The doors and windows create a path for wind to flow and the sun and moon to light up your home, filling with laughter and happiness. Each Villa is designed to be perfectly in sync with nature spreading harmony...

East Road