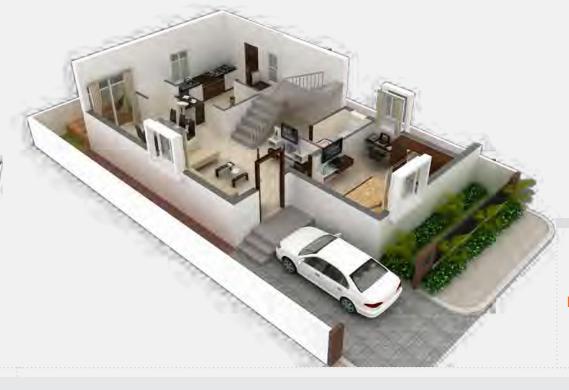

**Ground Floor Plan** 

33'x48' (176 Sq.Yds) 817.00 Sft. 906.00 Sft. 332.00 Sft.

East Road

First Floor Plan

East Villa View

We invite you...to open the doors to aspirations.

Your home will give you a feeling of warmth and space. The doors and windows create a path for wind to flow and the sun and moon to light up your home, filling with laughter and happiness. Each Villa is designed to be perfectly in sync with nature spreading harmony...