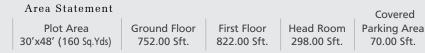

#### **Ground Floor Plan**

Plot Area Ground Floor First Floor Head Room Parking Area Total Built-up Area

FAMILY LOUNGE 11'-8"X13'-0"

First Floor Plan

**Terrace Floor Plan** 

**Ground Floor Plan** 

Area Statement

33'x48' (176 Sq.Yds) 804.00 Sft. 892.00 Sft. 354.00 Sft. 88.00 Sft.

Plot Area Ground Floor First Floor Head Room Parking Area Total Built-up Area

WEST ROAD

**Terrace Floor Plan** 