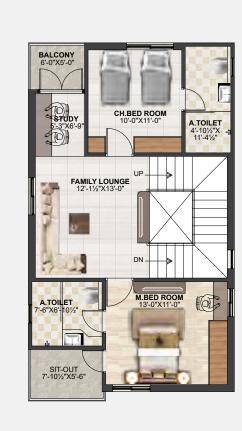

**Terrace Floor Plan** 

**EAST FACING VILLA** 

PLOT SIZE 30'X48'

**3D MODEL** HOUSE

Area Statement

Plot Area Ground Floor First Floor Head Room Parking Area Total Built-up Area 40'x48' (213 Sq.Yds) 1002.00 Sft. 1104.00 Sft. 310.00 Sft. 102.00 Sft. 2518.00 Sft.

#### **Ground Floor Plan**

Plot Area Ground Floor First Floor Head Room Parking Area Total Built-up Area

FAMILY LOUNGE 11'-8"X13'-0"

First Floor Plan

**Terrace Floor Plan** 

**Ground Floor Plan** 

Area Statement

33'x48' (176 Sq.Yds) 804.00 Sft. 892.00 Sft. 354.00 Sft. 88.00 Sft.

Plot Area Ground Floor First Floor Head Room Parking Area Total Built-up Area

WEST ROAD

**Terrace Floor Plan** 