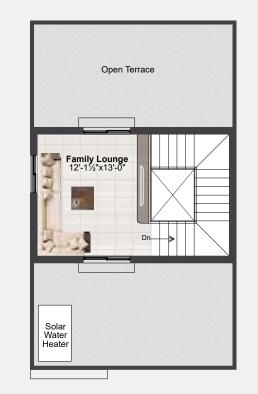

**Terrace Floor Plan** 

**EAST FACING VILLA** 

PLOT SIZE 30'X48'

**3D MODEL** HOUSE

Area Statement

Plot Area Ground Floor First Floor Head Room Parking Area Total Built-up Area 40'x48' (213 Sq.Yds) 1002.00 Sft. 1104.00 Sft. 310.00 Sft. 102.00 Sft. 2518.00 Sft.

#### **Terrace Floor Plan**

#### **Ground Floor Plan**

Plot Area Ground Floor First Floor Head Room Parking Area Total Built-up Area

FAMILY LOUNGE 11'-8"X13'-0"

First Floor Plan

**Terrace Floor Plan** 

**Ground Floor Plan** 

Area Statement