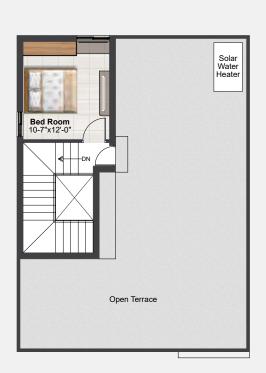

#### **Terrace Floor Plan**

#### **Ground Floor Plan**

Plot Area Ground Floor First Floor Head Room Parking Area Total Built-up Area

FAMILY LOUNGE 11'-8"X13'-0"

First Floor Plan

**Terrace Floor Plan** 

**Ground Floor Plan** 

Area Statement