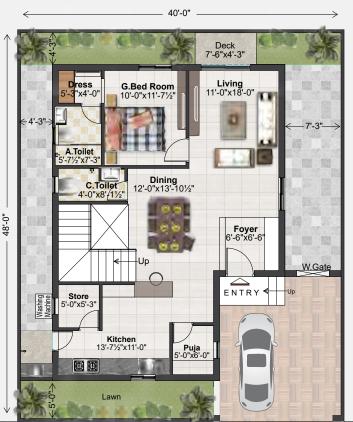

#### **Ground Floor Plan**

Plot Area Ground Floor First Floor Head Room Parking Area Total Built-up Area

FAMILY LOUNGE 11'-8"X13'-0"

First Floor Plan

**Terrace Floor Plan** 

**Ground Floor Plan** 

Area Statement

33'x48' (176 Sq.Yds) 804.00 Sft. 892.00 Sft. 354.00 Sft. 88.00 Sft.

Plot Area Ground Floor First Floor Head Room Parking Area Total Built-up Area

WEST ROAD

**Terrace Floor Plan** 