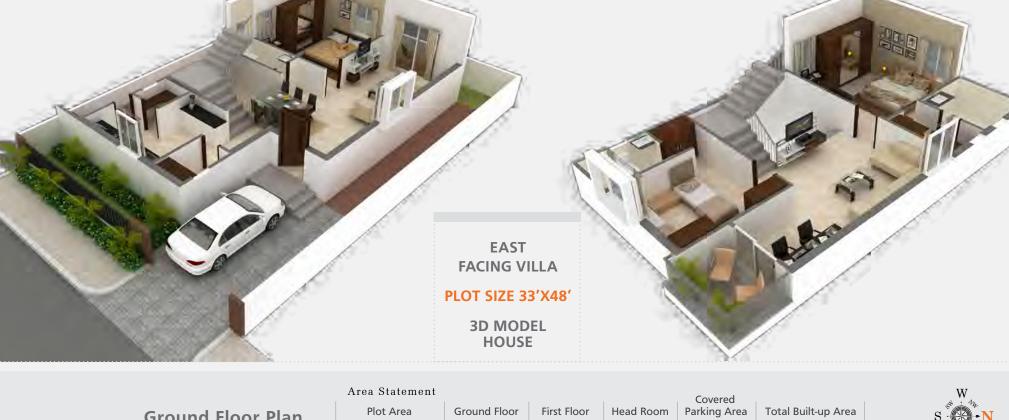

**Ground Floor Plan** 

33'x48' (176 Sq.Yds) 817.00 Sft. 906.00 Sft. 332.00 Sft.

East Road

First Floor Plan

East Villa View

We invite you...to open the doors to aspirations.

Your home will give you a feeling of warmth and space. The doors and windows create a path for wind to flow and the sun and moon to light up your home, filling with laughter and happiness. Each Villa is designed to be perfectly in sync with nature spreading harmony...

**Terrace Floor Plan** 

**EAST FACING VILLA** 

PLOT SIZE 30'X48'

**3D MODEL** HOUSE

Area Statement

Plot Area Ground Floor First Floor Head Room Parking Area Total Built-up Area 40'x48' (213 Sq.Yds) 1002.00 Sft. 1104.00 Sft. 310.00 Sft. 102.00 Sft. 2518.00 Sft.