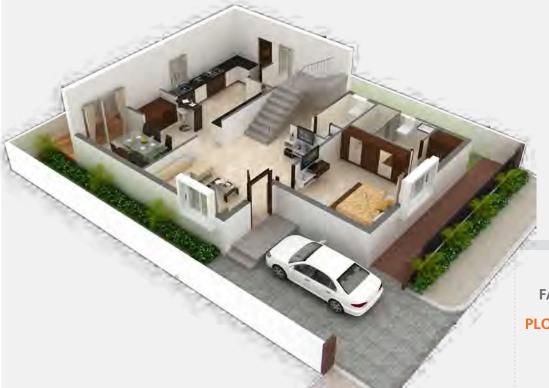

**Ground Floor Plan** 

33'x48' (176 Sq.Yds) 817.00 Sft. 906.00 Sft. 332.00 Sft.

East Road

First Floor Plan

East Villa View

We invite you...to open the doors to aspirations.

Your home will give you a feeling of warmth and space. The doors and windows create a path for wind to flow and the sun and moon to light up your home, filling with laughter and happiness. Each Villa is designed to be perfectly in sync with nature spreading harmony...

West Villa View

WEST FACING VILLA PLOT SIZE 40'X48'

> **3D MODEL** HOUSE

WEST **FACING VILLA** 

PLOT SIZE 30'X48'

**3D MODEL** HOUSE

Area Statement

Plot Area Ground Floor First Floor Head Room Parking Area 40'x48' (213 Sq.Yds) 999.00 Sft. 1101.00 Sft. 296.00 Sft. Covered Parking Area 102.00 Sft. 2498.00 Sft.