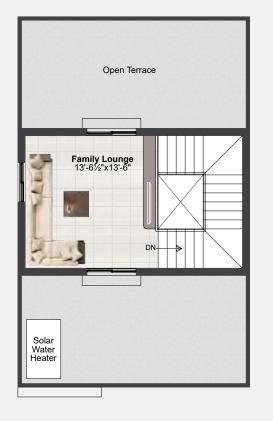

#### **Terrace Floor Plan**

#### **Ground Floor Plan**

Plot Area Ground Floor First Floor Head Room Parking Area Total Built-up Area

FAMILY LOUNGE 11'-8"X13'-0"

First Floor Plan

**Terrace Floor Plan** 

**Ground Floor Plan** 

Area Statement