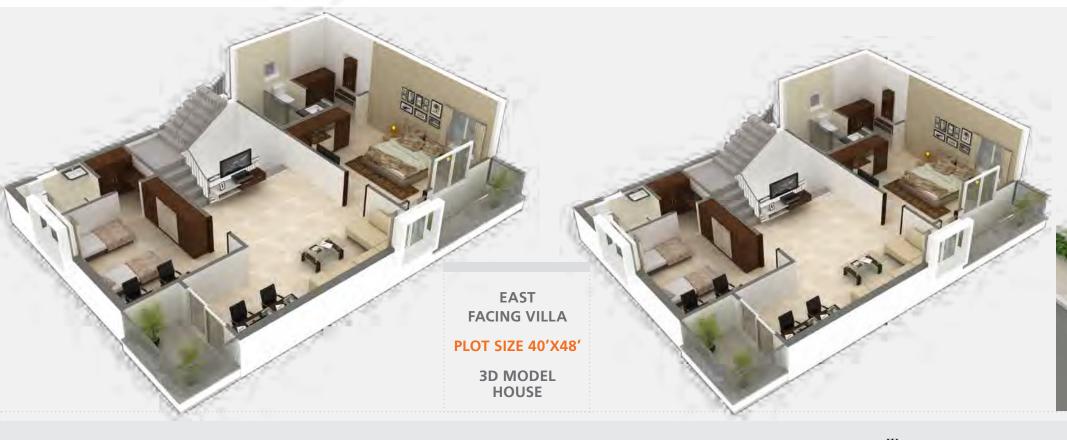

West Villa View

WEST FACING VILLA PLOT SIZE 40'X48'

> **3D MODEL** HOUSE

WEST **FACING VILLA** 

PLOT SIZE 30'X48'

**3D MODEL** HOUSE

Area Statement

Plot Area Ground Floor First Floor Head Room Parking Area 40'x48' (213 Sq.Yds) 999.00 Sft. 1101.00 Sft. 296.00 Sft. Covered Parking Area 102.00 Sft. 2498.00 Sft.