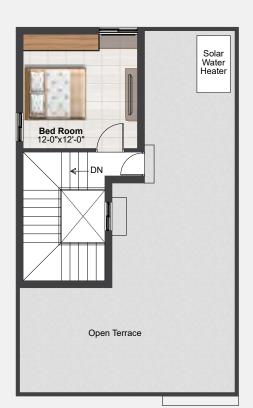

**Terrace Floor Plan** 

**EAST FACING VILLA** 

PLOT SIZE 30'X48'

**3D MODEL** HOUSE

Area Statement

Plot Area Ground Floor First Floor Head Room Parking Area Total Built-up Area 40'x48' (213 Sq.Yds) 1002.00 Sft. 1104.00 Sft. 310.00 Sft. 102.00 Sft. 2518.00 Sft.

#### **Terrace Floor Plan**