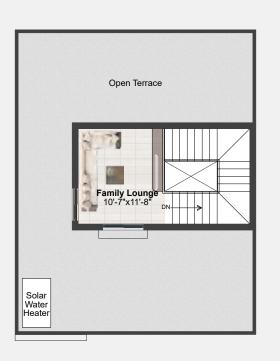

**Terrace Floor Plan** 

**EAST FACING VILLA** 

PLOT SIZE 30'X48'

**3D MODEL** HOUSE

Area Statement

Plot Area Ground Floor First Floor Head Room Parking Area Total Built-up Area 40'x48' (213 Sq.Yds) 1002.00 Sft. 1104.00 Sft. 310.00 Sft. 102.00 Sft. 2518.00 Sft.

#### **Terrace Floor Plan**