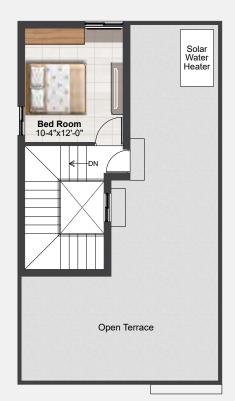

**Terrace Floor Plan** 

**EAST FACING VILLA** 

PLOT SIZE 30'X48'

**3D MODEL** HOUSE

Area Statement

Plot Area Ground Floor First Floor Head Room Parking Area Total Built-up Area 40'x48' (213 Sq.Yds) 1002.00 Sft. 1104.00 Sft. 310.00 Sft. 102.00 Sft. 2518.00 Sft.

#### **Terrace Floor Plan**